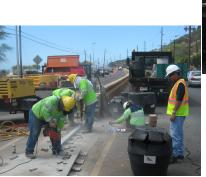

www.GracePacific.com | (808) 674-8383

From a humble beginning of two brothers selling construction materials, Grace Pacific LLC (GP), over 90 years later, has grown to become a leader in Hawaii's paving industry with a total of over 600+ employees statewide. Growth over the years now includes affiliate companies providing aggregate, roadway solutions, signs, structural framing and hot liquid asphalt, all of which help contribute to the building of our island community. We have achieved the National Asphalt Pavement Association's (NAPA) Diamond status for continuous improvement for excellence in Hot-Mix asphalt plant/site operations.

Grace Pacific LLC includes asphalt paving and quarry aggregate production.

G P Roadway Solutions (GPRS) became part of the GP family in 2003 when it was acquired as SUN Industries. Its name was subsequently changed to reflect its GP affiliation. GPRS offers a broad range of products and services including safety equipment, traffic control devices/ services, custom and regulatory sign fabrication/ installation, and sales/design/installation of the Unistrut metal framing system. Its construction division erects and maintains highway guardrail and signage, and installs permanent fencing. More recently, the addition of protective coating applications, crack sealing, and parking lot sealcoating have enhanced the diversity of our products and services.